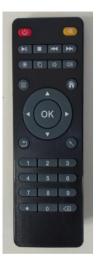

#### 5. Remote control

| 9                 | Power Button, control switch, Short press stand-<br>by, long press pop-up menu shutdown or restart |
|-------------------|----------------------------------------------------------------------------------------------------|
| TA TA             | Mute Button to control the sound switch                                                            |
|                   | Stop Button                                                                                        |
| ►II               | Play / Pause Button                                                                                |
| 144               | During playback, press this key to enter the next song                                             |
| <b>&gt;&gt;</b> 1 | During playback, press this key to enter the previous song                                         |
| **                | Set Button, quickly open the settings interface                                                    |
| O                 | Copy Button                                                                                        |
| 日                 | Volume Reduction                                                                                   |
| (I))              | Turn it up                                                                                         |
| <b>A</b>          | Move The cursor up                                                                                 |
| OK                | Confirm Button                                                                                     |
| -                 | Move the cursor to the left                                                                        |
| <b>&gt;</b>       | Move The cursor to the right                                                                       |
| •                 | Move The cursor down                                                                               |

| 1           | Back Button                                                                          |
|-------------|--------------------------------------------------------------------------------------|
|             | Home Button, quick jump to the home page                                             |
| <b>\</b> )  | Flying Mouse Button, pop-up mouse arrows, with up and down about button can be moved |
| 1           | The number one button                                                                |
| 2           | The number two button                                                                |
| 3           | The number three button                                                              |
| 4           | The number four button                                                               |
| 5           | The number five button                                                               |
| 6           | The number six button                                                                |
| 7           | The number seven button                                                              |
| 8           | The number eight button                                                              |
| 9           | The number nine button                                                               |
| •           | Symbols. Push Button                                                                 |
| 0           | The number zero button                                                               |
| $\boxtimes$ | Delete Button                                                                        |
| $\equiv$    | Menu Button                                                                          |