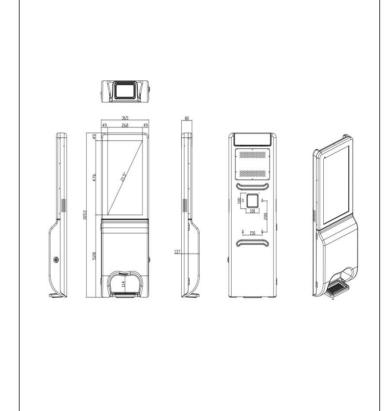

| Storage temperature | -20℃~60℃                                         |
|                        | Operating           | 50°C (Max)                                       |
|                        | temperature         |                                                  |
|                        | OTG                 | Upgrade firmware                                 |
|                        | Power supply        | 220VAC 50HZ                                      |
|                        | Packing list        | Complete Machine * 1,                            |
|                        |                     | Power Adapter * 1,                               |
|                        |                     | Specification * 1, certificate of Conformity * 1 |

2.Dimensional drawing



# 3.Interface description



| RJ45    | GIGABIT cable port                                      |
|---------|---------------------------------------------------------|
| HDMI    | High definition signal output                           |
|         | interface                                               |
| USB 2.0 | 2.0 transport data interface                            |
| USB 3.0 | 3.0 transport data interface                            |
| TF      | External Storage                                        |
| SIM     | Cell Phone Card Slot                                    |
| UBOOT   | Upgrade the KEYPAD                                      |
| WIFI    | Wireless Network                                        |
| 4G      | 4g (mobile / Unicom / Telecom) signal                   |