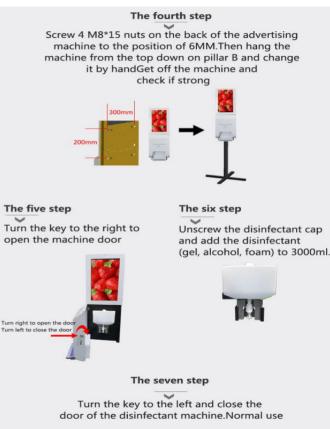

### 4. Installation Diagram

### 6. Maintenance and repair

- 1. During the installation and use of the products, all the electrical safety regulations of the state and the use area must be strictly observed.
- 2.Please read the instruction manual carefully before using the product again.
- 3. When the water level is below 10%, replenish the disinfectant as soon as possible within 7 days.
- 4.If the product is not working properly, please contact the after-sales service personnel, do not disassemble or modify the product in any way. We are not responsible for any problems caused by unauthorized modification or maintenance.
- 5. Do not immerse the product in water and do not install it in an outdoor environment.
- 6. The product shall not be used in an open flame environment.
- 7. Arrange to have your hand sanitizer tray cleaned on a regular basis.
- 8. Avoid extreme high temperature (or low temperature), high humidity, vibration, radiation, chemical corrosion and other harsh or extreme environment.