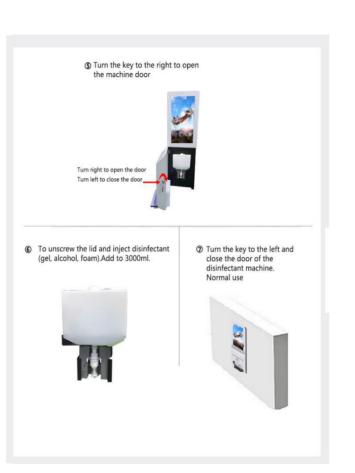

### 4. Installation Diagram

### 6. Maintenance and repair

- 1. During the installation and use of the products, all the electrical safety regulations of the state and the use area must be strictly observed.
- 2.Please read the instruction manual carefully before using the product again.
- 3. When the water level is below 10%, replenish the disinfectant as soon as possible within 7 days.
- 4.If the product is not working properly, please contact the after-sales service personnel, do not disassemble or modify the product in any way. We are not responsible for any problems caused by unauthorized modification or maintenance.
- 5. Do not immerse the product in water and do not install it in an outdoor environment.
- 6. The product shall not be used in an open flame environment.
- 7. Arrange to have your hand sanitizer tray cleaned on a regular basis.
- 8. Avoid extreme high temperature (or low temperature), high humidity, vibration, radiation, chemical corrosion and other harsh or extreme environment.