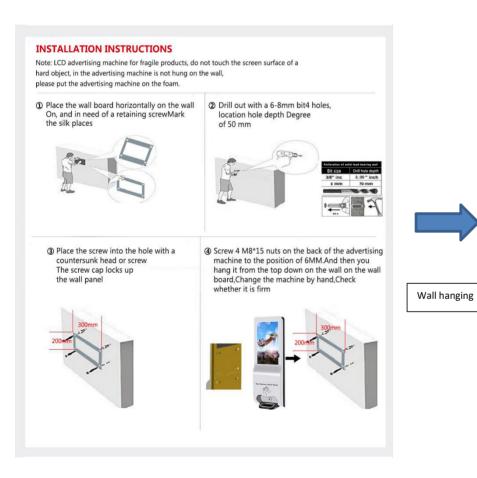

| USB 2.0 | 2.0 transport data interface                            |
| USB 3.0 | 3.0 transport data interface                            |
| TF      | External Storage                                        |
| SIM     | Cell Phone Card Slot                                    |
| UBOOT   | Upgrade the KEYPAD                                      |
| WIFI    | Wireless Network                                        |
| 4G      | 4g (mobile / Unicom / Telecom) signal                   |
| Switch  | On and off of the circuit                               |
| Socket  | Power cord access                                       |
| DC head | Main board power interface                              |
|         | HDMI USB 2.0 USB 3.0 TF SIM UBOOT WIFI 4G Switch Socket |

### 4. Installation Diagram









#### 5. Remote control



| 9                 | Power Button, control switch, Short press stand-<br>by, long press pop-up menu shutdown or restart |
|-------------------|----------------------------------------------------------------------------------------------------|
| TA TA             | Mute Button to control the sound switch                                                            |
|                   | Stop Button                                                                                        |
| ►II               | Play / Pause Button                                                                                |
| 144               | During playback, press this key to enter the next song                                             |
| <b>&gt;&gt;</b> 1 | During