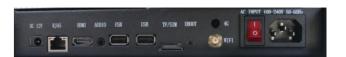

# 3.Interface description

| RJ45    | GIGABIT cable port                                      |
|---------|---------------------------------------------------------|
| HDMI    | High definition signal output                           |
|         | interface                                               |
| USB 2.0 | 2.0 transport data interface                            |
| USB 3.0 | 3.0 transport data interface                            |
| TF      | External Storage                                        |
| SIM     | Cell Phone Card Slot                                    |
| UBOOT   | Upgrade the KEYPAD                                      |
| WIFI    | Wireless Network                                        |
| 4G      | 4g (mobile / Unicom / Telecom) signal                   |
| Switch  | On and off of the circuit                               |
| Socket  | Power cord access                                       |
| DC head | Main board power interface                              |
|         | HDMI USB 2.0 USB 3.0 TF SIM UBOOT WIFI 4G Switch Socket |